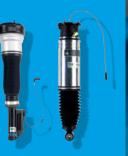

# UNRIVALED.

There's simply no substitute for an original air suspension module. Except for the original: the BILSTEIN B4 air suspension module.