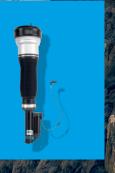

# UNRIVALED.

There's simply no substitute for an original air suspension module. Except for the original: the BILSTEIN B4 air suspension module.

## ALLOR NOTHING.

T

Only the BILSTEIN B4 air suspension module provides that same "first-day" driving experience for all air suspension systems.

## PAINT IS NOT ENOUGH?

唐色

Don't be misled. There's only one original – and that's the BILSTEIN B4 air suspension module.